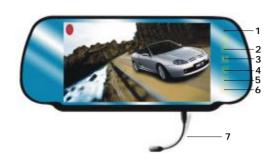

## SV-9130 Monitor

- 1. Remote Window
- 2. Volumn Increase/ Answer Incoming Call
- 3. Menu
- 4. Volumn Decrease/ Ignore Incoming Call/ End Call
- 5. V1/V2/Pairing
- 6. Power
- 7. Microphone